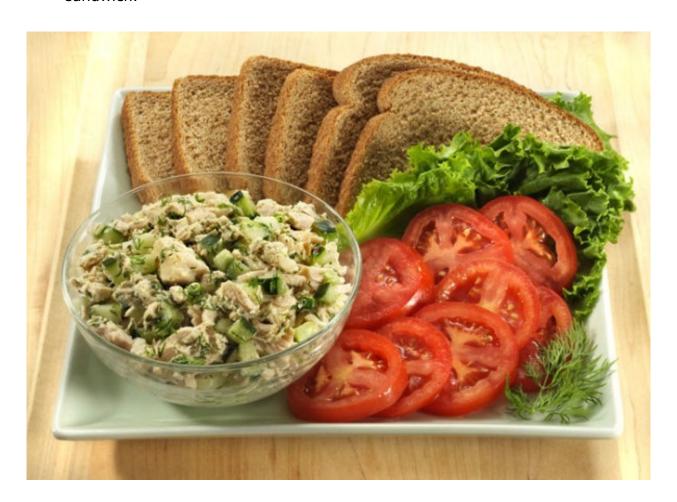

## **Dill-icious Tuna & Cucumber Salad**

PREP TIME: 15 MIN; SERVES 4

## **Ingredients:**

- 2 cans or pouches of Bumble Bee® Solid White Albacore Tuna, drained and flaked
- 1 cup cucumber, peeled, seeded and diced
- 1/4 cup chopped green onion
- 2 Tbsp chopped fresh dill
- 2 Tbsp mayonnaise
- 1/2 Tbsp Dijon mustard
- 1/8 tsp ground black pepper
- 8 lettuce leaves
- 8 slices whole wheat bread
- 1 medium tomato, sliced

## **Instructions:**

- 1. Combine tuna, cucumber, onion, dill, mayonnaise, mustard and pepper.
- 2. Serve on a bed of lettuce with tomatoes or on whole wheat bread for a sandwich.

Find more recipes at <a href="mailto:bumblebee.com/albacore">bumblebee.com/albacore</a>